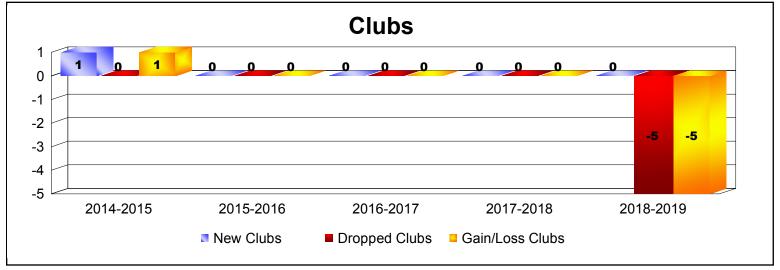

District 32 C

As of June 2019 Cumulative

| Year      | New<br>Clubs | Dropped<br>Clubs | Gain/<br>Loss<br>Clubs | New<br>Members | Charter<br>Members | Reinstate<br>Members | Transfer<br>Members | Total<br>Member<br>Added | Total<br>Members<br>Dropped | Gain/<br>Loss<br>Members |
|-----------|--------------|------------------|------------------------|----------------|--------------------|----------------------|---------------------|--------------------------|-----------------------------|--------------------------|
| 2014-2015 | 1            | 0                | 1                      | 173            | 30                 | 6                    | 15                  | 224                      | -215                        | 9                        |
| 2015-2016 | 0            | 0                | 0                      | 155            | 1                  | 3                    | 16                  | 175                      | -242                        | -67                      |
| 2016-2017 | 0            | 0                | 0                      | 151            | 7                  | 17                   | 11                  | 186                      | -194                        | -8                       |
| 2017-2018 | 0            | 0                | 0                      | 151            | 0                  | 8                    | 17                  | 176                      | -196                        | -20                      |
| 2018-2019 | 0            | -5               | -5                     | 109            | 0                  | 7                    | 13                  | 129                      | -217                        | -88                      |
| Average   | 0            | -1               | -1                     | 148            | 8                  | 8                    | 14                  | 178                      | -213                        | -35                      |