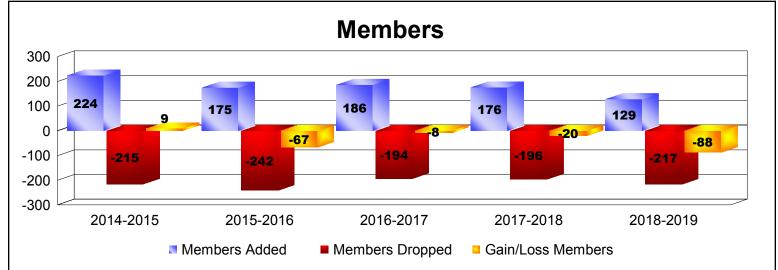

District 32 C

As of June 2019 Cumulative

| Year      | New<br>Clubs | Dropped<br>Clubs | Gain/<br>Loss<br>Clubs | New<br>Members | Charter<br>Members | Reinstate<br>Members | Transfer<br>Members | Total<br>Member<br>Added | Total<br>Members<br>Dropped | Gain/<br>Loss<br>Members |
|-----------|--------------|------------------|------------------------|----------------|--------------------|----------------------|---------------------|--------------------------|-----------------------------|--------------------------|
| 2014-2015 | 1            | 0                | 1                      | 173            | 30                 | 6                    | 15                  | 224                      | -215                        | 9                        |
| 2015-2016 | 0            | 0                | 0                      | 155            | 1                  | 3                    | 16                  | 175                      | -242                        | -67                      |
| 2016-2017 | 0            | 0                | 0                      | 151            | 7                  | 17                   | 11                  | 186                      | -194                        | -8                       |
| 2017-2018 | 0            | 0                | 0                      | 151            | 0                  | 8                    | 17                  | 176                      | -196                        | -20                      |
| 2018-2019 | 0            | -5               | -5                     | 109            | 0                  | 7                    | 13                  | 129                      | -217                        | -88                      |
| Average   | 0            | -1               | -1                     | 148            | 8                  | 8                    | 14                  | 178                      | -213                        | -35                      |